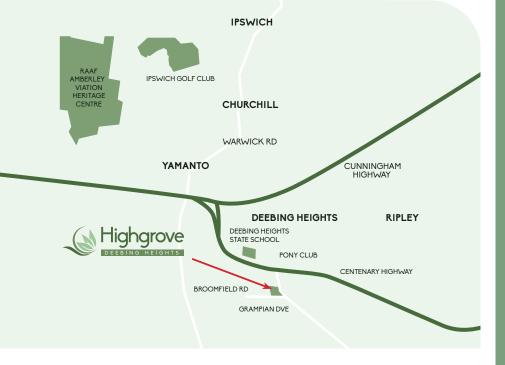

A community designed to enhance the natural environment with abundant parkland and open spacefor active and passive relaxation, close to all facilities and attractions of a progressive city with easy access to the Centenary and Cunningham Highways.

## **Ideally Located**

10 minutes to

Ipswich CBD

Brisbane CBD

40 minutes to

Sensational valley views

15 minutes to Springfield

Easy access to

Centenary Highway

Vast range of Lot sizes

All Lots fully serviced with high speed internet

Extensive parkland and environmental landscaping

Rapid growth area

HIGHGROVEATDEEBING.COM.AU

For enquiries

1300 903 918