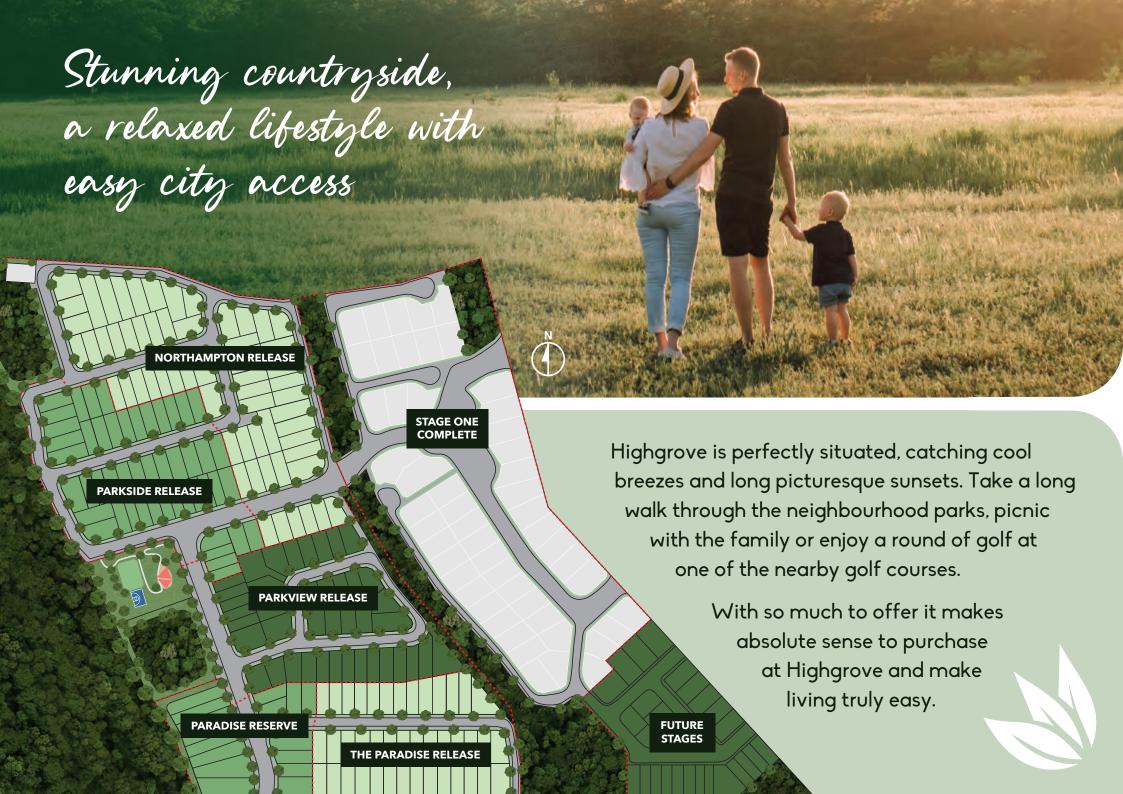

Highgrove at Deebing Heights, is the new neighbourhood where living the relaxed country lifestyle is united with the convenience of the city. This new development offers an intelligently planned community which blends stylish living with the natural features and beauty of the surrounding area.

A community designed to enhance the natural environment with abundant parkland and open spacefor active and passive relaxation, close to all facilities and attractions of a progressive city with easy access to the Centenary and Cunningham Highways.