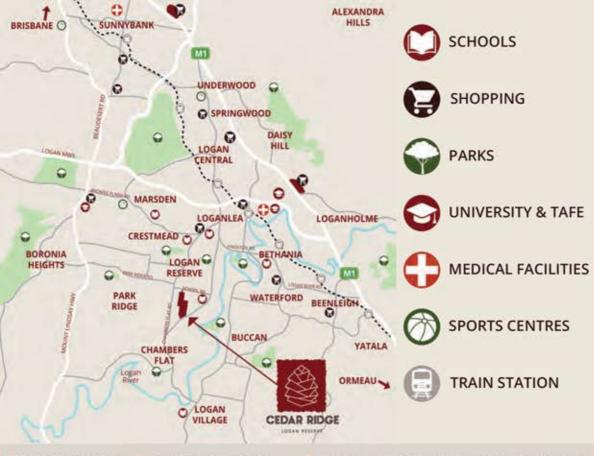

## CEDAR RIDGE

LOGAN RESERVE

Cedar Ridge is located in the heart of Logan Reserve, perfectly positioned to access a wide range of facilities for both children and adults. An array of primary and secondary schools are located within minutes of your new home. Griffith University's Logan Campus and Loganlea Campus of TAFE only 15 minutes away, Cedar Ridge offers the ideal location to raise a family.

With a close-knit community, invite your neighbours for a barbeque, take a stroll around Tygum Lagoon, enjoy a family day of strawberry picking at the Chambers Flat Strawberry Farm or shop till you drop at the various Shopping Centres nearby including Logan Hyperdome, Marsden Park and Waterford Plaza.

- BRISBANE CBD
  35 MINUTES
- SURFERS PARADISE 50 MINUTES
- GOLD COAST LOGAN HOSPITAL 25 MINUTES 12 MINUTES
- LOGAN HYPERDOME SHOPPING CENTRE 18 MINUTES
- LOGAN METRO SPORTS CENTRE 14 MINUTES

proudly marketed by